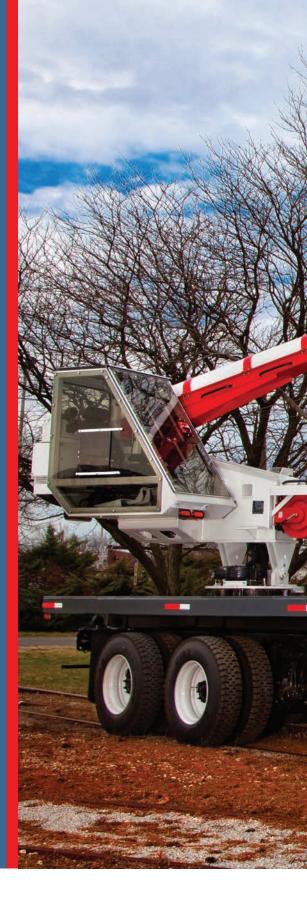

## Tillt

Upperstructure and cab are designed for lateral tilt to either side up to 40 degrees without the use of outriggers.

## Cab

Hydraulic Controls and Boom operated from within Cab. Cab and boom can swing 360 degrees. Full length shatterproof material for operator safety and protection.

Tested and engineered to provide the safest, most efficient right of way clearance services.