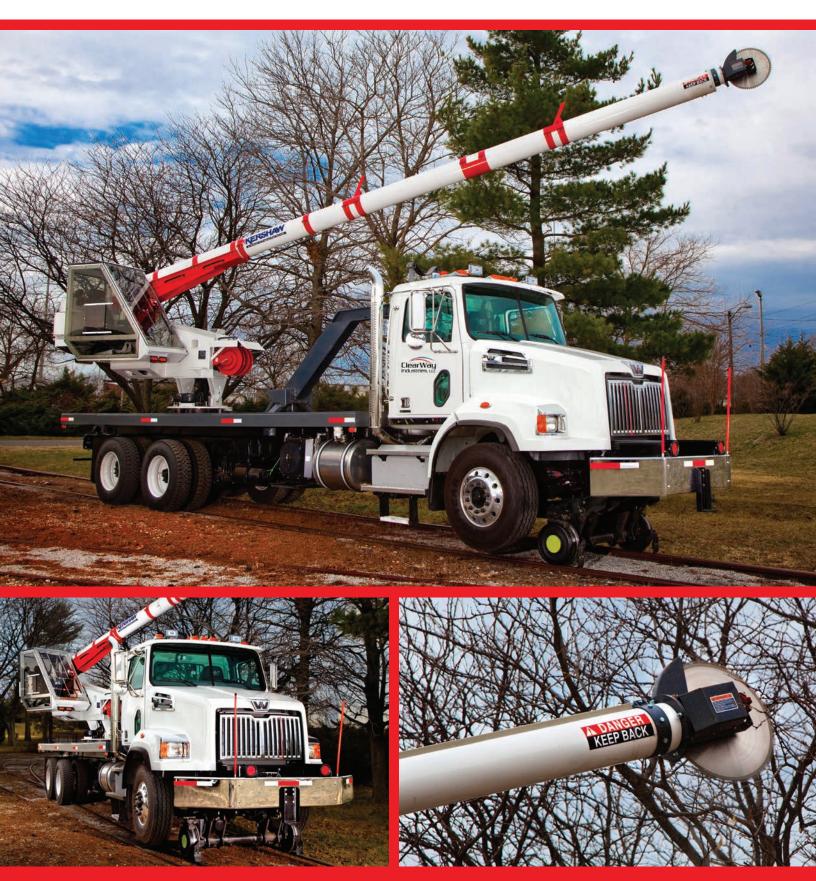

## Tillt

Upperstructure and cab are designed for lateral tilt to either side up to 40 degrees without the use of outriggers.

## Boom

Boom extends out to 75 feet to trim the tallest trees. Fiberglass composite boom construction. Boom is electrically insulated to provide additional protection for utility line clearance safety.

## Cab

Hydraulic Controls and Boom operated from within Cab. Cab and boom can swing 360 degrees. Full length shatterproof material for operator safety and protection.

Tested and engineered to provide the safest, most efficient right of way clearance services.